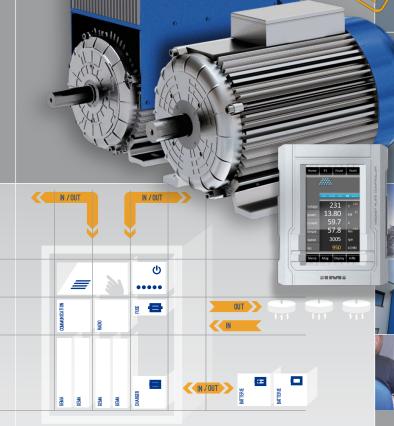

# KW-Generators. Powerful. Innovative.

**W**e are a young and motivated team of electrical and mechanical engineers.

Our product line comprises generators from 5-550 kVA in the sizes 132, 160, 200, 250 and 355. All generators are synchronous, brushless, suited for application up to IP67 specification and electronically controlled. With CAN interface, insulation monitoring and power control. Measurement of performance and cos φ. Display modules, parameter setting software and other accessories for hydraulic drives.

All generators and control devices are developed and produced in-house by KWG. Our products meet the highest standard of quality.

Besides our standard products, we also offer customized solutions. We accompany our customers from the first idea through to series production. In addition, we support our customers in their development of new applications by the supply of 2D and 3D data.